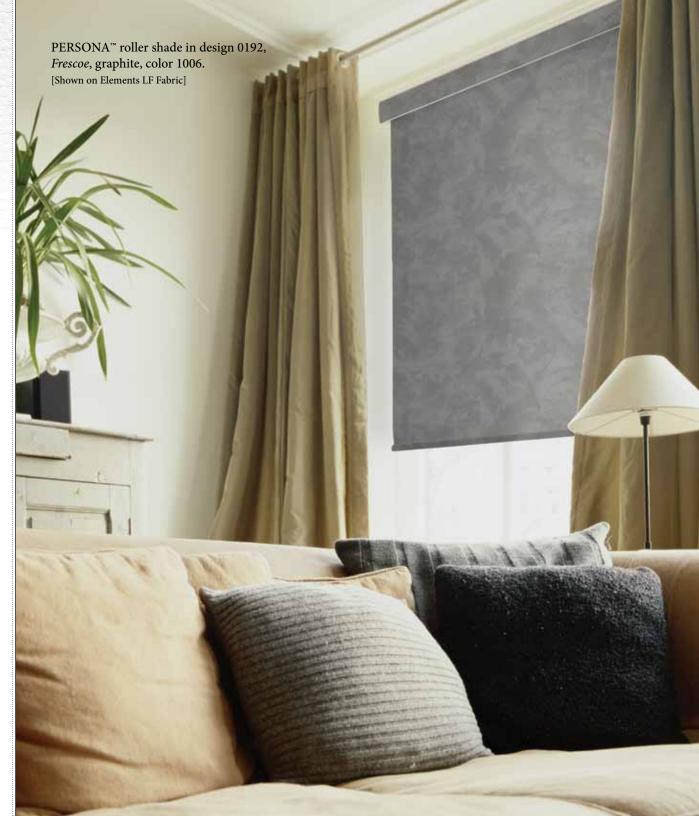

# frescoe 0192

Versatile, elegant, reliable. Fresco brings a fresh new look to your room with a timeless, subtle dimension. Fresco is available in eight standard colorways or may be personalized with any single PER-SONA solid color.

# DESIGN YOUR OWN PERSONA<sup>TM</sup>

Frescoe may be personalized with any single PERSONA™ solid color. Color will vary in intensity throughout the design as shown. Pattern shown actual size.

Graphite 0192\_1006 PERSONA™ Color Family 0852