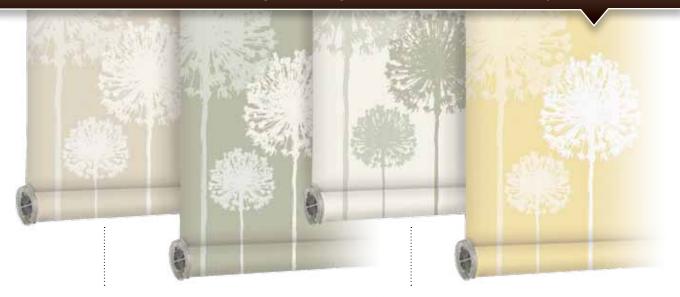

# allium duo

Organic, natural, but with a modern twist, Allium Duo by Anna Cote is available in eight standard colorways or may be personalized with any two PERSONA solid colors. Choose from left (0193) or right (0194) alignment.

Parchment 0193 1001 PERSONA™ Color Families 0818, 0795

Eucalyptus 0193\_1002 PERSONA™ Color Families 0325, 0795

Silver Sage 0193\_1003 PERSONA™ Color Families 0795, 0325

Morning Sun 0193\_1004 PERSONA™ Color Families 0171, 0793