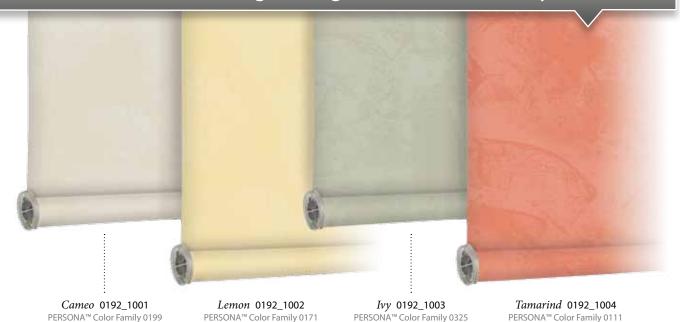

# frescoe 0192

Versatile, elegant, reliable. Fresco brings a fresh new look to your room with a timeless, subtle dimension. Fresco is available in eight standard colorways or may be personalized with any single PER-SONA solid color.

# DESIGN YOUR OWN PERSONA<sup>TM</sup>

Frescoe may be personalized with any single PERSONA™ solid color. Color will vary in intensity throughout the design as shown. Pattern shown actual size.

Graphite 0192\_1006 PERSONA™ Color Family 0852

Sugar Plum 0192\_1007 PERSONA™ Color Family 0685

Sable 0192\_1008 PERSONA™ Color Family 0166