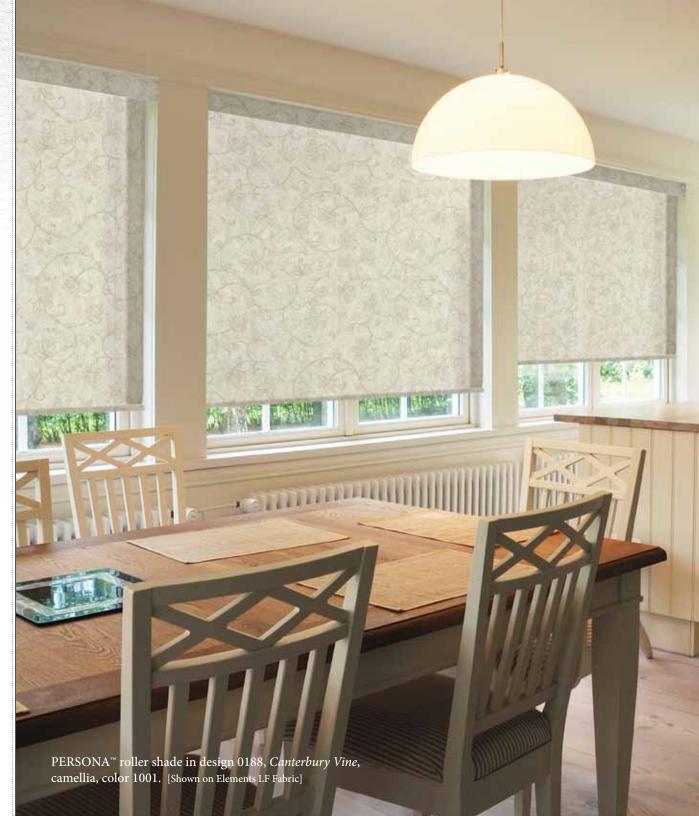

## o canterbury vine o topiary

A modern spin on a traditional design with playful florals set against a distressed canvas background. Canterbury Vine is available in eight standard colorways, or may be personalized with any single PER-SONA<sup>™</sup> solid color.

PAGE 12

Design No. **0188** 

# canterbury vine 0188

A modern spin on a traditional design with playful florals set against a distressed canvas background. Canterbury Vine is available in eight standard colorways, or may be personalized with any single PERSONA™ solid color.

# ...or choose from eight designer-selected colorways!

Camellia 0188\_1001 PERSONA™ Color Families 0151, 0795

Juniper 0188\_1002 PERSONA™ Color Families 0325, 0795

Plumeria 0188\_1003 PERSONA™ Color Families 0205, 0810 PERSONA™ Color Families 0529, 0211