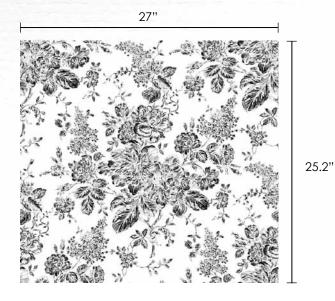

# somerset | DESIGN 0187

A traditional Victorian Era inspired design featuring a variety of elegant florals in an open, airy setting. Somerset is available in eight standard colorways, or may be personalized with any single PERSONA™ solid background color.

## ■ PATTERN SPECIFICATIONS:

Somerset may be personalized with any two PERSONA™ solid colors - background solid and foreground flowers - as shown. The white interior of the flower cannot be recolored. Pattern shown actual size.

Vintage Ivory 0187\_1001
PERSONA™ Color Families 0162, 0795

Moss 0187\_1002
PERSONA™ Color Families 0349, 0793

Raspberry 0187\_1003
PERSONA™ Color Families 0044, 0793

Merlot 0187\_1004
PERSONA™ Color Families 0685, 0793