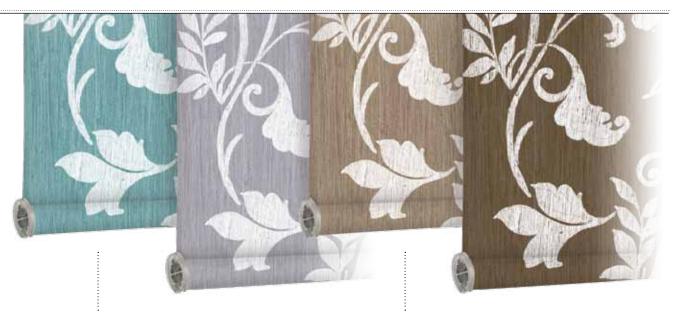

Thistle 0010\_1001 PERSONA™ Color Family 0211

Sunspray 0010\_1002 PERSONA™ Color Family 0171

Agave 0010\_1003 PERSONA™ Color Family 0325

*Carnation* 0010\_1004 PERSONA™ Color Family 0044

Carribean Blue 0010\_1005 PERSONA™ Color Family 0529

Wisteria 0010\_1006 PERSONA™ Color Family 0685

Chestnut 0010\_1007 PERSONA™ Color Family 0166

Sandalwood 0010\_1008 PERSONA™ Color Family 0264

Bold, bright, and lively, designer Susan Sargent's tango dances across your window shade with a playful array of florals and vines. Choose one of eight pre-designed colorways, or create your own tango with any two of Susan Sargent's 50 signature colors.