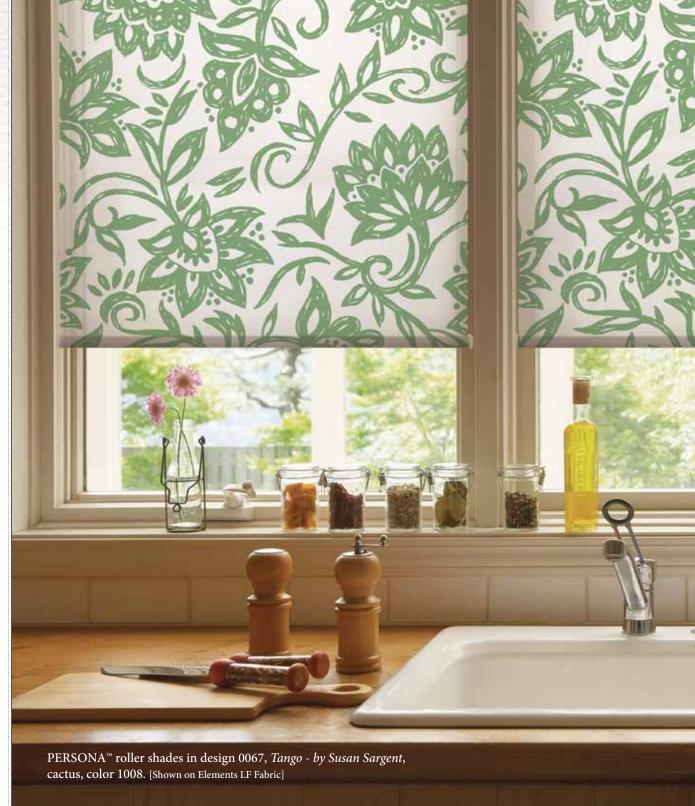

## **♦** tango

Bold, bright, and lively, designer Susan Sargent's tango dances across your window shade with a playful array of florals and vines. Choose one of eight pre-designed colorways, or create your own with any two of Susan Sargent's 50 signature colors.

Cornflower 0067\_1006 Susan Sargent Color Family 0790

Blueberry 0067\_1007 Susan Sargent Color Family 0662

Cactus 0067\_1008 Susan Sargent Color Family 0860