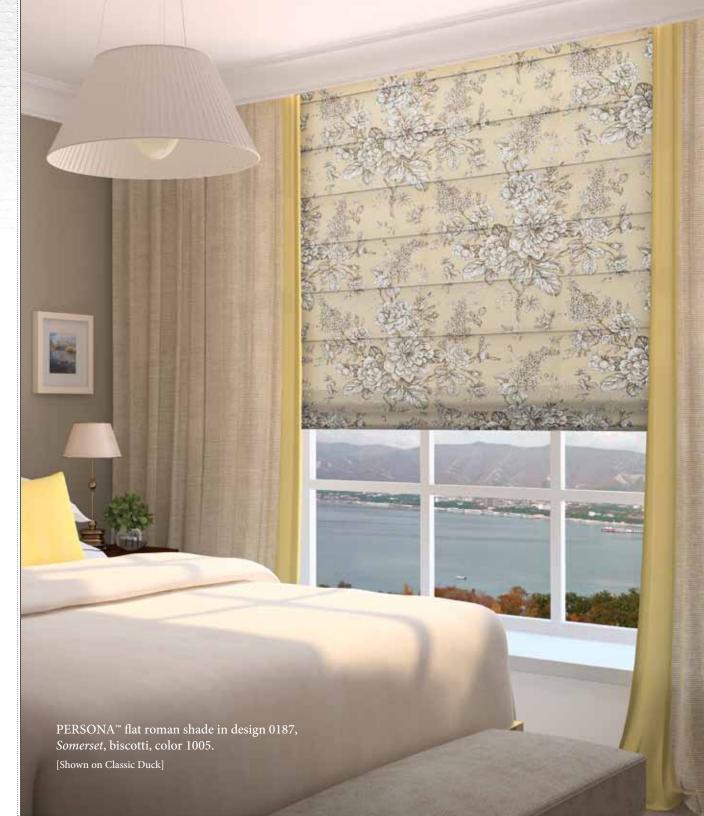

# somerset | DESIGN 0187

A traditional Victorian Era inspired design featuring a variety of elegant florals in an open, airy setting. Somerset is available in eight standard colorways, or may be personalized with any single PERSONA™ solid background color.

## ■ PATTERN SPECIFICATIONS:

Somerset may be personalized with any two PERSONA™ solid colors - background solid and foreground flowers - as shown. The white interior of the flower cannot be recolored. Pattern shown actual size.

Biscotti 0187\_1005 PERSONA™ Color Families 0162, 0176

Summer Sky 0187\_1006
PERSONA™ Color Families 0162, 0529

*Ivy* 0187\_1007 PERSONA™ Color Families 0162, 0325

Blush 0187\_1008
PERSONA™ Color Families 0111, 0852