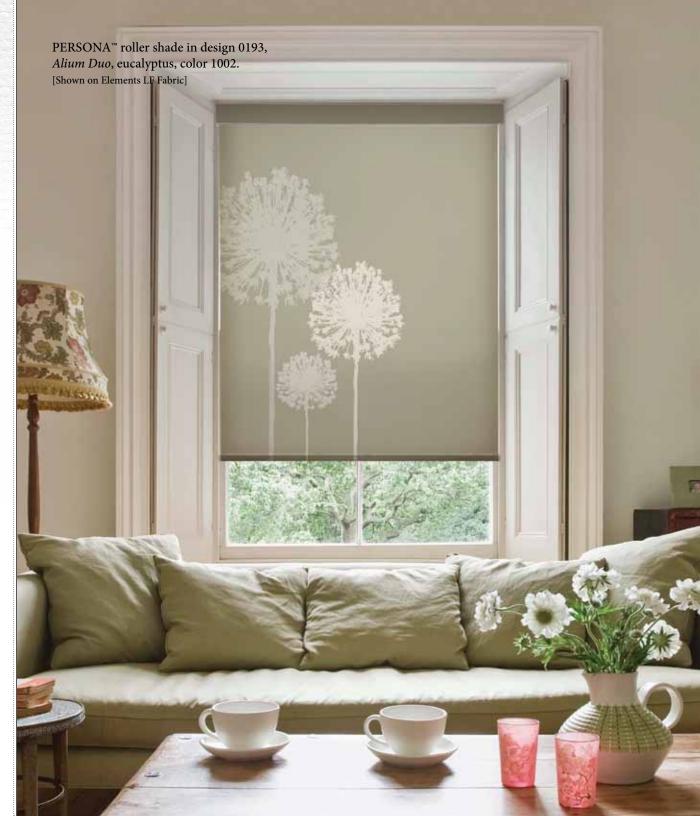

# allium duo

Organic, natural, but with a modern twist, Allium Duo by Anna Cote is available in eight standard colorways or may be personalized with any two PERSONA solid colors. Choose from left (0193) or right (0194) alignment.

# DESIGN YOUR OWN PERSONA<sup>TM</sup>

Alium Duo may be personalized with any two PERSONA™ solid colors; an allover background color with both the largest and smallest alliums appearing as tints, plus an accent color for the middle allium as shown. Pattern shown actual size.

Parchment 0193 1001 PERSONA™ Color Families 0818, 0795

Eucalyptus 0193\_1002 PERSONA™ Color Families 0325, 0795

Silver Sage 0193\_1003 PERSONA™ Color Families 0795, 0325

Morning Sun 0193\_1004 PERSONA™ Color Families 0171, 0793