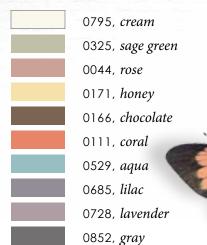

### ■ FLORALS & BOTANICALS SOLID COLORS:

0856. slate

We have more than 800 solid colors to choose from in light filtering, blackout, and screens!