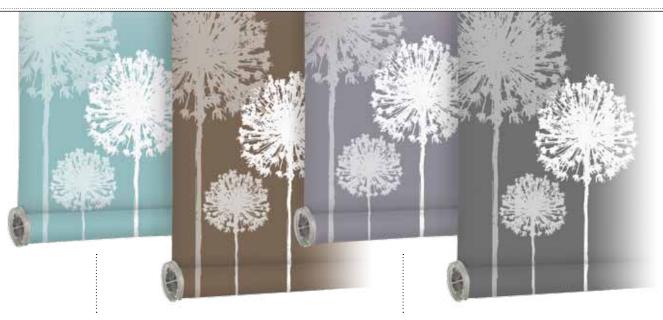

Parchment 0193 1001 PERSONA™ Color Families 0818, 0795

Eucalyptus 0193\_1002 PERSONA™ Color Families 0325, 0795

Silver Sage 0193\_1003 PERSONA™ Color Families 0795, 0325

Morning Sun 0193\_1004 PERSONA™ Color Families 0171, 0793

Sea Spray 0193\_1005

Redwood 0193\_1006

Violet 0193\_1007

Shadow 0193\_1008 PERSONA™ Color Families 0529, 0793 PERSONA™ Color Families 0166, 0793 PERSONA™ Color Families 0685, 0793 PERSONA™ Color Families 0852, 0793