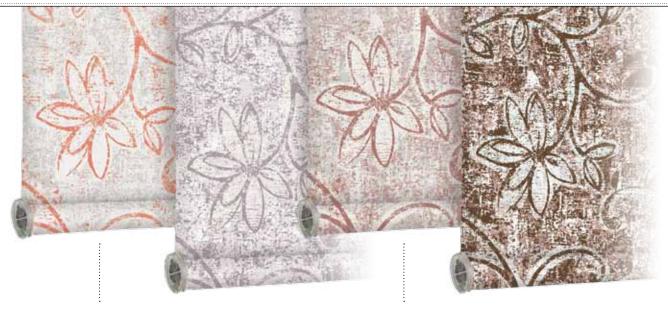

# canterbury vine 0188

A modern spin on a traditional design with playful florals set against a distressed canvas background. Canterbury Vine is available in eight standard colorways, or may be personalized with any single PERSONA™ solid color.

# DESIGN YOUR OWN PERSONA<sup>TM</sup>

Canterbury Vine may be personalized with any single PERSONA™ solid color. The color will print at 100% value inside the flowering vine and vary in intensity throughout the pattern as shown. Pattern shown actual size.

# ...or choose from eight designer-selected colorways!

Camellia 0188\_1001 PERSONA™ Color Families 0151, 0795

Juniper 0188\_1002 PERSONA™ Color Families 0325, 0795

Plumeria 0188\_1003 PERSONA™ Color Families 0205, 0810 PERSONA™ Color Families 0529, 0211

Robin's Egg 0188\_1004

Poppy 0188\_1005

Lavender 0188\_1006

Rosewater 0188\_1007

Dogwood 0188\_1008 PERSONA™ Color Families 0111, 0843 PERSONA™ Color Families 0728, 0001 PERSONA™ Color Families 0044, 0843 PERSONA™ Color Families 0044, 0162