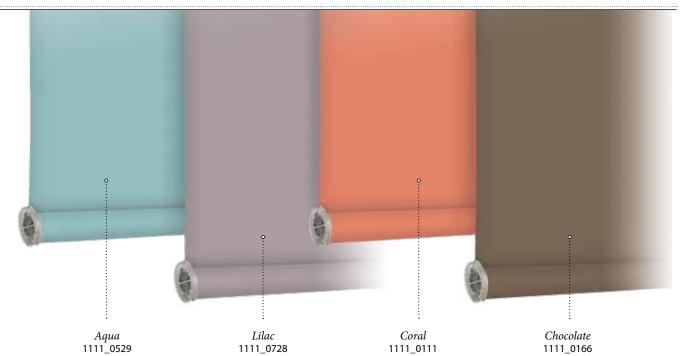

## i lively solids

Simple and timeless - the perfect choice to brighten up your space while complementing a new or existing color theme. To get you started we've chosen a few "spring forward" colors from our library of over 800 PERSONA" solid colors.

# lively solids 1111

Simple and timeless, solid roller shades are the perfect choice to brighten up your space while complementing a new or existing theme. To get you started, we've developed a palette of "lively" colors from our library of over 800 PERSONA™ solids. These colors have also been integrated into the pre-designed options that follow.

### ■ FLORALS & BOTANICALS SOLID COLORS:

0856. slate

We have more than 800 solid colors to choose from in light filtering, blackout, and screens!