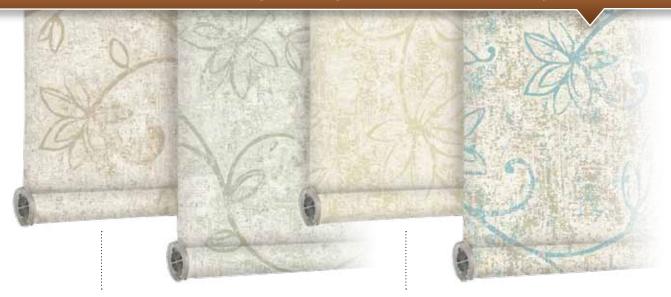

# canterbury vine 0188

A modern spin on a traditional design with playful florals set against a distressed canvas background. Canterbury Vine is available in eight standard colorways, or may be personalized with any single PERSONA™ solid color.

# DESIGN YOUR OWN PERSONA<sup>TM</sup>

Canterbury Vine may be personalized with any single PERSONA™ solid color. The color will print at 100% value inside the flowering vine and vary in intensity throughout the pattern as shown. Pattern shown actual size.

# ...or choose from eight designer-selected colorways!

Camellia 0188\_1001 PERSONA™ Color Families 0151, 0795

Juniper 0188\_1002 PERSONA™ Color Families 0325, 0795

Plumeria 0188\_1003 PERSONA™ Color Families 0205, 0810 PERSONA™ Color Families 0529, 0211

Robin's Egg 0188\_1004

Poppy 0188\_1005

Lavender 0188\_1006

Rosewater 0188\_1007

Dogwood 0188\_1008 PERSONA™ Color Families 0111, 0843 PERSONA™ Color Families 0728, 0001 PERSONA™ Color Families 0044, 0843 PERSONA™ Color Families 0044, 0162