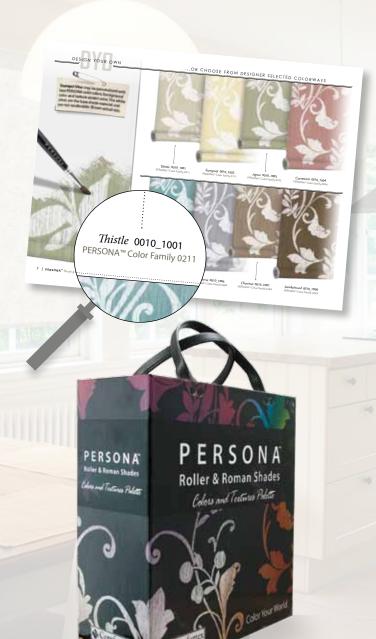

## Simply choose a designer-selected colorway.

Our designers have done all the work for you! No guesswork. Simple beauty. Just select the colorway you like and order your shade using the SKU# provided.

Tip: Use the Color Family Reference number(s) shown under each colorway to locate fabric swatches within your PERSONA™ sample kit to confirm color accuracy.

## Design your own PERSONA™.

Every print in the collection includes the DYO option. Simply visit PERSONAShades.com, click on Design your Own and, voila, you're the designer.

Thistle 0010\_1001 PERSONA™ Color Family 0211

Sunspray 0010\_1002 PERSONA™ Color Family 0171

Agave 0010\_1003 PERSONA™ Color Family 0325

*Carnation* 0010\_1004 PERSONA™ Color Family 0044

Carribean Blue 0010\_1005 PERSONA™ Color Family 0529