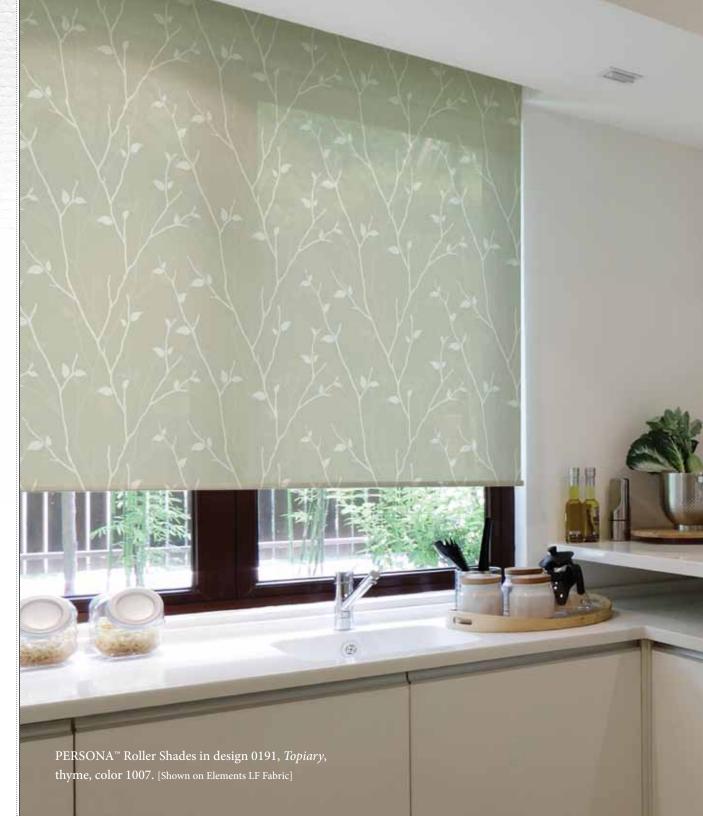

## sample order numbers:

For designer selected colorways, simply order the SKU# shown:

0191 1007 } Topiary design 0191 in set colorway 1007, Thyme

For DYO orders using PERSONA™ solid colors:

Topiary design 0191 with PERSONA 0191 0793 0144 } solid color 0793 background and solid color 0144 foreground

# topiary 0191

Happy, carefree, and inspired by the first green leaves of spring, Topiary is available in eight pre-designed colorways, or may be personalized with any two PERSONA™ solid foreground and background colors.

## ■ PATTERN SPECIFICATIONS:

Topiary may be personalized with any two PERSONA™ solid colors - foreground and background. The background solid color is visible through the foreground in varying intensity. Pattern shown actual size.

Walnut 0191\_1006 PERSONA™ Color Family 0166

*Thyme* 0191\_1007 PERSONA™ Color Family 0325

Fig 0191\_1008
PERSONA™ Color Family 0685