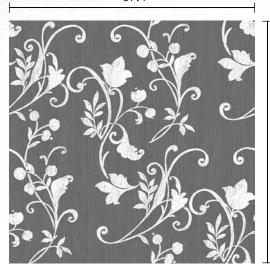

## trumpet vine

Playful flowers and stems are reversed from a rich, vertically textured background. Trumpet Vine is available in eight standard colorways, or may be personalized with any two PERSONA™ solid foreground and texture accent colors.

# trumpet vine 0010

Playful flowers and stems are reversed from a rich, vertically textured background. Trumpet Vine is available in eight standard colorways, or may be personalized with any two PERSONA™ solid foreground and texture accent colors.

# DESIGN YOUR OWN PERSONA<sup>™</sup>

Trumpet Vine may be personalized with any two PERSONA™ solid colors; a background color and a texture accent color. The white vines reveal the base shade material and are not recolorable. Shown actual size.