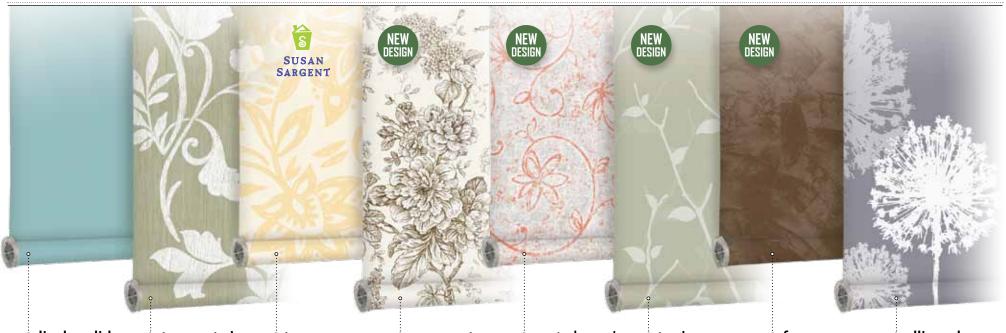

## NEW DESIGNS, TEXTURES, & PRE-DESIGNED COLORWAYS!

## trumpet vine

Playful flowers and stems are reversed from a rich, vertically textured background. Trumpet Vine is available in eight standard colorways, or may be personalized with any two PERSONA™ solid foreground and texture accent colors.

## **♦** tango

Bold, bright, and lively, designer Susan Sargent's tango dances across your window shade with a playful array of florals and vines. Choose one of eight pre-designed colorways, or create your own with any two of Susan Sargent's 50 signature colors.

### somerset

A traditional Victorian Era inspired design featuring elegant florals in an open, airy setting. Somerset is available in eight standard colorways, or may be personalized with any single PERSONA™ solid background color.

## o canterbury vine o topiary

A modern spin on a traditional design with playful florals set against a distressed canvas background. Canterbury Vine is available in eight standard colorways, or may be personalized with any single PER-SONA<sup>™</sup> solid color.

## oiary 🔅

Happy, carefree, and inspired by the first green leaves of spring, Topiary is available in eight pre-designed colorways, or may be personalized with any two PERSONA™ solid foreground and background colors.

## • frescoe

Versatile, elegant, reliable. Fresco brings a fresh new look to your room with a timeless, subtle dimension.
Fresco is available in eight standard colorways or may be personalized with any single PERSONA solid color.

## 

Organic, natural, but with a modern twist, Allium Duo by Anna Cote is available in eight standard colorways or may be personalized with any two PERSONA solid colors. Choose from left (0193) or right (0194) alignment.