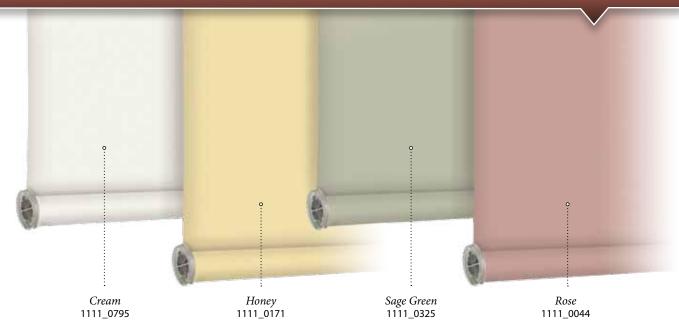

## i lively solids

Simple and timeless - the perfect choice to brighten up your space while complementing a new or existing color theme. To get you started we've chosen a few "spring forward" colors from our library of over 800 PERSONA" solid colors.

# lively solids 1111

Simple and timeless, solid roller shades are the perfect choice to brighten up your space while complementing a new or existing theme. To get you started, we've developed a palette of "lively" colors from our library of over 800 PERSONA™ solids. These colors have also been integrated into the pre-designed options that follow.

### ■ FLORALS & BOTANICALS SOLID COLORS:

0856. slate

We have more than 800 solid colors to choose from in light filtering, blackout, and screens!