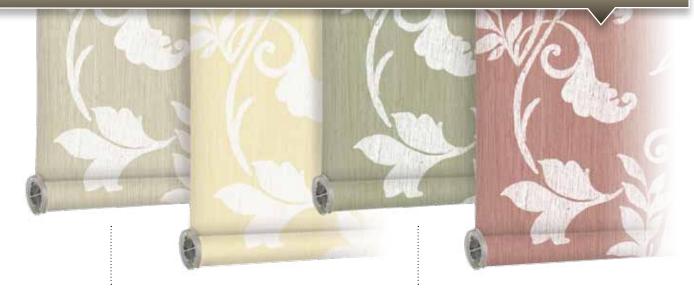

## trumpet vine

Playful flowers and stems are reversed from a rich, vertically textured background. Trumpet Vine is available in eight standard colorways, or may be personalized with any two PERSONA™ solid foreground and texture accent colors.

# trumpet vine 0010

Playful flowers and stems are reversed from a rich, vertically textured background. Trumpet Vine is available in eight standard colorways, or may be personalized with any two PERSONA™ solid foreground and texture accent colors.

Thistle 0010\_1001 PERSONA™ Color Family 0211

Sunspray 0010\_1002 PERSONA™ Color Family 0171

Agave 0010\_1003 PERSONA™ Color Family 0325

*Carnation* 0010\_1004 PERSONA™ Color Family 0044

Carribean Blue 0010\_1005 PERSONA™ Color Family 0529

Wisteria 0010\_1006 PERSONA™ Color Family 0685

Chestnut 0010\_1007 PERSONA™ Color Family 0166

Sandalwood 0010\_1008 PERSONA™ Color Family 0264

Bold, bright, and lively, designer Susan Sargent's tango dances across your window shade with a playful array of florals and vines. Choose one of eight pre-designed colorways, or create your own tango with any two of Susan Sargent's 50 signature colors.