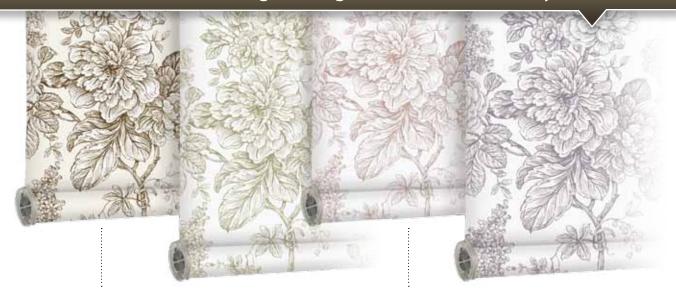

# topiary 0191

Happy, carefree, and inspired by the first green leaves of spring, Topiary is available in eight pre-designed colorways, or may be personalized with any two PERSONA™ solid foreground and background colors.

## ■ PATTERN SPECIFICATIONS:

Topiary may be personalized with any two PERSONA™ solid colors - foreground and background. The background solid color is visible through the foreground in varying intensity. Pattern shown actual size.

Frost 0191\_1001
PERSONA™ Color Family 0817

Daffodil 0191\_1002 PERSONA™ Color Family 0171

Pearl Gray 0191\_1003 PERSONA™ Color Family 0844

Heather 0191\_1004 PERSONA™ Color Family 0044

Bluebell 0191\_1005 PERSONA™ Color Family 0529

Walnut 0191\_1006 PERSONA™ Color Family 0166

*Thyme* 0191\_1007 PERSONA™ Color Family 0325

Fig 0191\_1008
PERSONA™ Color Family 0685