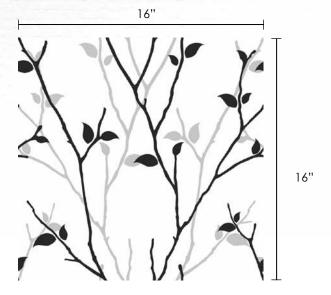

## trumpet vine

Playful flowers and stems are reversed from a rich, vertically textured background. Trumpet Vine is available in eight standard colorways, or may be personalized with any two PERSONA™ solid foreground and texture accent colors.

# trumpet vine 0010

Playful flowers and stems are reversed from a rich, vertically textured background. Trumpet Vine is available in eight standard colorways, or may be personalized with any two PERSONA™ solid foreground and texture accent colors.

## ■ PATTERN SPECIFICATIONS:

39.4"

39.4"

# DESIGN YOUR OWN PERSONA<sup>™</sup>

Trumpet Vine may be personalized with any two PERSONA™ solid colors; a background color and a texture accent color. The white vines reveal the base shade material and are not recolorable. Shown actual size.