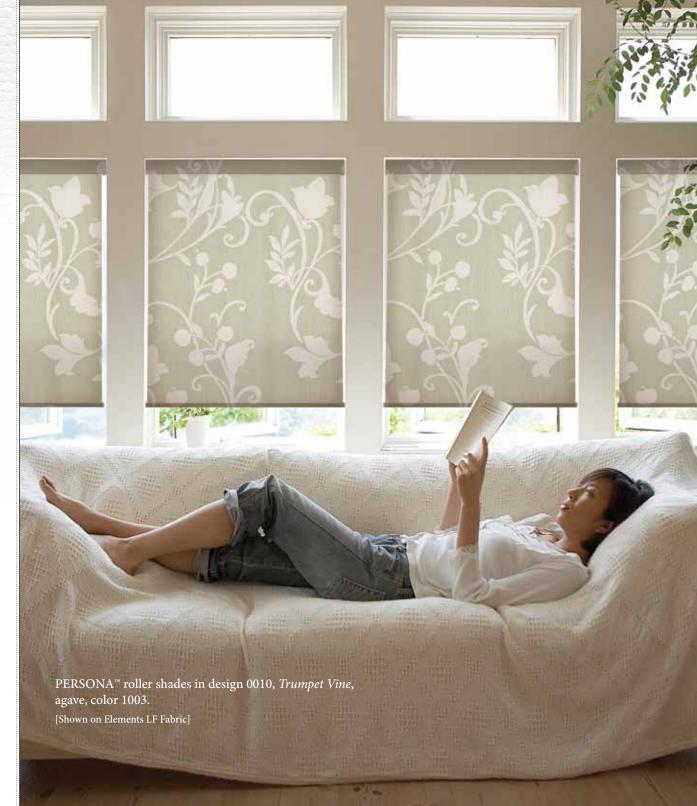

## trumpet vine

Playful flowers and stems are reversed from a rich, vertically textured background. Trumpet Vine is available in eight standard colorways, or may be personalized with any two PERSONA™ solid foreground and texture accent colors.

PAGE 6

Design No. 0010

# trumpet vine 0010

Playful flowers and stems are reversed from a rich, vertically textured background. Trumpet Vine is available in eight standard colorways, or may be personalized with any two PERSONA™ solid foreground and texture accent colors.

Thistle 0010\_1001 PERSONA™ Color Family 0211

Sunspray 0010\_1002 PERSONA™ Color Family 0171

Agave 0010\_1003 PERSONA™ Color Family 0325

*Carnation* 0010\_1004 PERSONA™ Color Family 0044

Carribean Blue 0010\_1005 PERSONA™ Color Family 0529