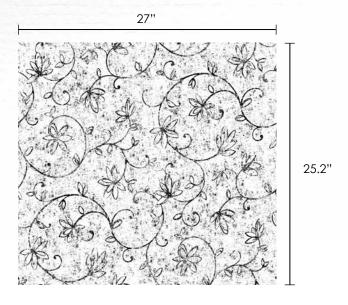

# canterbury vine 0188

A modern spin on a traditional design with playful florals set against a distressed canvas background. Canterbury Vine is available in eight standard colorways, or may be personalized with any single PERSONA™ solid color.

## ■ PATTERN SPECIFICATIONS:

# DESIGN YOUR OWN PERSONA<sup>TM</sup>

Canterbury Vine may be personalized with any single PERSONA™ solid color. The color will print at 100% value inside the flowering vine and vary in intensity throughout the pattern as shown. Pattern shown actual size.

# ...or choose from eight designer-selected colorways!

Camellia 0188\_1001 PERSONA™ Color Families 0151, 0795

Juniper 0188\_1002 PERSONA™ Color Families 0325, 0795

Plumeria 0188\_1003 PERSONA™ Color Families 0205, 0810 PERSONA™ Color Families 0529, 0211