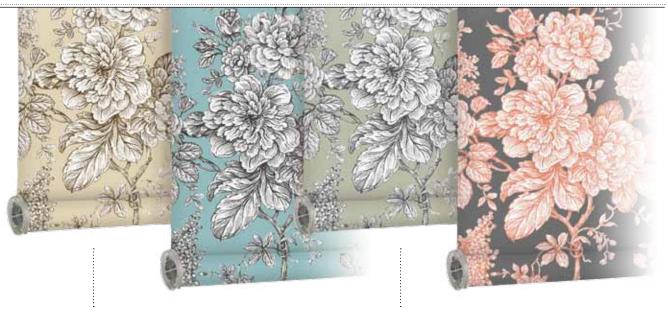

# somerset | DESIGN 0187

A traditional Victorian Era inspired design featuring a variety of elegant florals in an open, airy setting. Somerset is available in eight standard colorways, or may be personalized with any single PERSONA™ solid background color.

## ■ PATTERN SPECIFICATIONS:

Somerset may be personalized with any two PERSONA™ solid colors - background solid and foreground flowers - as shown. The white interior of the flower cannot be recolored. Pattern shown actual size.

Vintage Ivory 0187\_1001
PERSONA™ Color Families 0162, 0795

Moss 0187\_1002
PERSONA™ Color Families 0349, 0793

Raspberry 0187\_1003
PERSONA™ Color Families 0044, 0793

Merlot 0187\_1004
PERSONA™ Color Families 0685, 0793

Biscotti 0187\_1005 PERSONA™ Color Families 0162, 0176

Summer Sky 0187\_1006
PERSONA™ Color Families 0162, 0529

*Ivy* 0187\_1007 PERSONA™ Color Families 0162, 0325

Blush 0187\_1008
PERSONA™ Color Families 0111, 0852