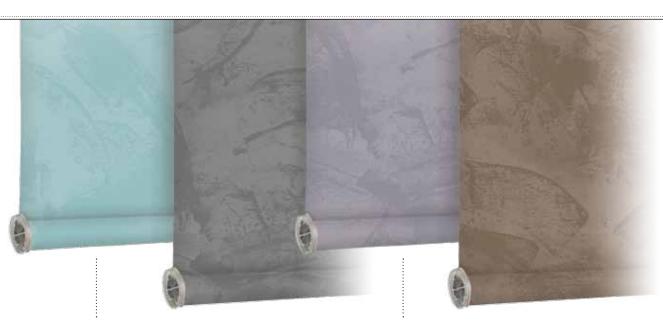

# DESIGN YOUR OWN PERSONA<sup>TM</sup>

Frescoe may be personalized with any single PERSONA™ solid color. Color will vary in intensity throughout the design as shown. Pattern shown actual size.

Graphite 0192\_1006 PERSONA™ Color Family 0852

Sugar Plum 0192\_1007 PERSONA™ Color Family 0685

Sable 0192\_1008 PERSONA™ Color Family 0166